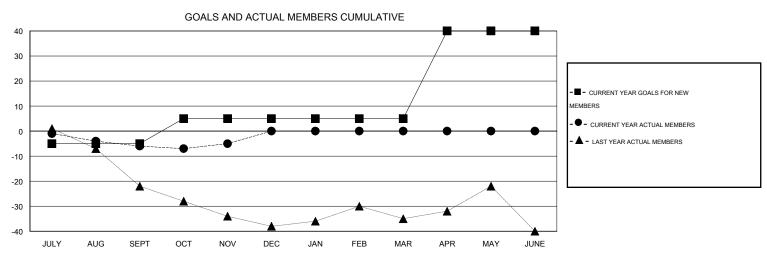

## LOCATION ICELAND

| G   |     | Τ. | $\sim$ | ٨ | - 1 |
|-----|-----|----|--------|---|-----|
| ( - | N/I |    | ١.,    | А | 4   |

| Clubs                 |                  |           |                  | Members               |               |                    |                                     |                    |                  |
|-----------------------|------------------|-----------|------------------|-----------------------|---------------|--------------------|-------------------------------------|--------------------|------------------|
| RESULTS FOR 2015-2016 |                  |           |                  | RESULTS FOR 2015-2016 |               |                    |                                     |                    |                  |
| QUARTER               | NEW CLUB<br>GOAL | NEW CLUBS | DROPPED<br>CLUBS | NET<br>GAIN/LOSS      | QUARTER       | NEW MEMBER<br>GOAL | CHARTER AND<br>NEW MEMBERS<br>ADDED | DROPPED<br>MEMBERS | NET<br>GAIN/LOSS |
| JULY/AUG/SEPT         | 0                | 0         | 0                | 0                     | JULY/AUG/SEPT | -5                 | 3                                   | 9                  | -6               |
| OCT/NOV/DEC           | 0                | 0         | 0                | 0                     | OCT/NOV/DEC   | 10                 | 6                                   | 5                  | 1                |
| JAN/FEB/MAR           | 0                | 0         | 0                | 0                     | JAN/FEB/MAR   | 0                  | 0                                   | 0                  | 0                |
| APR/MAY/JUNE          | 1                | 0         | 0                | 0                     | APR/MAY/JUNE  | 35                 | 0                                   | 0                  | 0                |